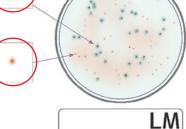

By Listeria Fast Facts - CNN - CNN.com

**CompactDry Listeria monocytogenes** 

Quantitative;

\*Weigh 50g solid sample and add 450mL Buffered Peptone Water (BPW ISO) to the sample

\*Pipette 1ml of homogenized specimen n the middle of dry sheet of Compact Dry LM

\*Incubate 24 + 2 hours at 37 + 1 °C

\*If colonies of presumptive L. monocytogenes are not evident, incubate for additional 24 + 2 hours at 37 + 1 °C

Count red colonies with or without blue surrounds for presumptive L. monocytogenes