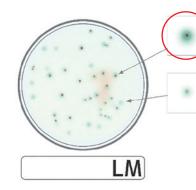

By Listeria Fast Facts - CNN - CNN.com

**CompactDry Listeria monocytogenes** 

Quantitative;

\*Weigh 50g solid sample and add 450mL Buffered Peptone Water (BPW ISO) to the sample

\*Pipette 1ml of homogenized specimen n the middle of dry sheet of Compact Dry LM

\*Incubate 24 + 2 hours at 37 + 1 °C

\*If colonies of presumptive L. monocytogenes are not evident, incubate for additional 24 + 2 hours at 37 + 1 °C

Count red colonies with or without blue surrounds for presumptive L. monocytogenes